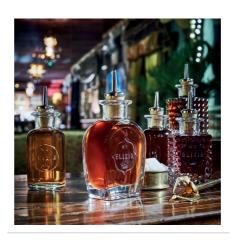

## Luigi Bormioli Mixology

The new mixology collection features luxury barware items including these 100ml bitter bottles. Keep your favourite cocktail bitters close at hand with these bottles which are designed for the perfect pour.

| Product Items |           |                    |             |          |          |        |
|---------------|-----------|--------------------|-------------|----------|----------|--------|
| Item          | Item No.  | Item Description   | Description | Capacity | Diameter | Height |
|               | CC6512272 | Dash Bitter Bottle | Elixir No.1 | 100ml    | 56mm     | 137mm  |
| à             | CC6512273 | Dash Bitter Bottle | Elixir No.2 | 100ml    | 52mm     | 143mm  |
| ۵             | CC6512274 | Dash Bitter Bottle | Elixir No.3 | 100ml    | 78mm     | 155mm  |
| Õ             | CC6412209 | Swing Top Bottle   | Authentica  | 125ml    | 49mm     | 176mm  |
| Å.            | CC6412208 | Swing Top Bottle   | Authentica  | 250ml    | 58mm     | 220mm  |
|               | CC6512221 | Mixing Glass       | Vintage     | 670ml    | 115mm    | 143mm  |